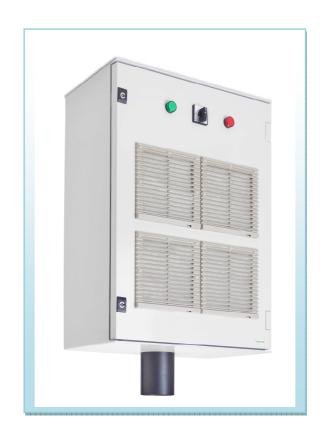

## Model EC-4 wall-mounted Off-Line ozone generator machine

The EC-4 generator is used for treating odorous air flowing out from ventilation duct before the air is emitted outside. The EC-4 generator is installed Off-Line to the ventilation duct.

## **EC-4 Specification:**

Input Voltage: 230V; 50Hz. Power Consumption: 400W. Ozone Generation-Rate: 30g/h Feeding Air Flow-Rate: 500-550m³/h

Outlet diameters: 100mm

Outlet diameters: 100mm Enclosure Dimensions:

75cm (H) x 54cm (W) x 30cm (D).